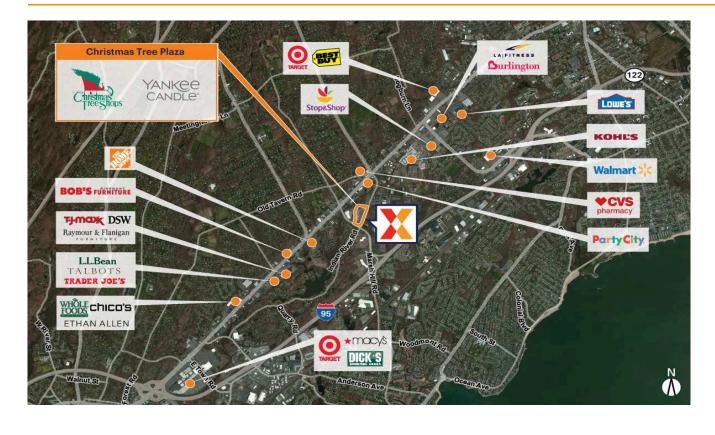

Retail center situated on a heavily travelled retail corridor with easy access to I-95 and Rte 1

Strong lineup of national and regional retailers including Christmas Tree Shops & On The Border

Benefits from a strong daytime population with surrounding corporate campuses such as The United Illuminating Company & PEZ Candy

Commercial real estate surrounded by an affluent population with an average household income of \$99,000+ within a 3-mile radius

Available storefronts for rent located near Yale University and University of New Haven with a combined student enrollment of 15,000+ students

Close proximity to Connecticut Post Mall, Connecticut's largest shopping center anchored by Target, Macy's, JCPenney, Dick's Sporting Goods & Sears