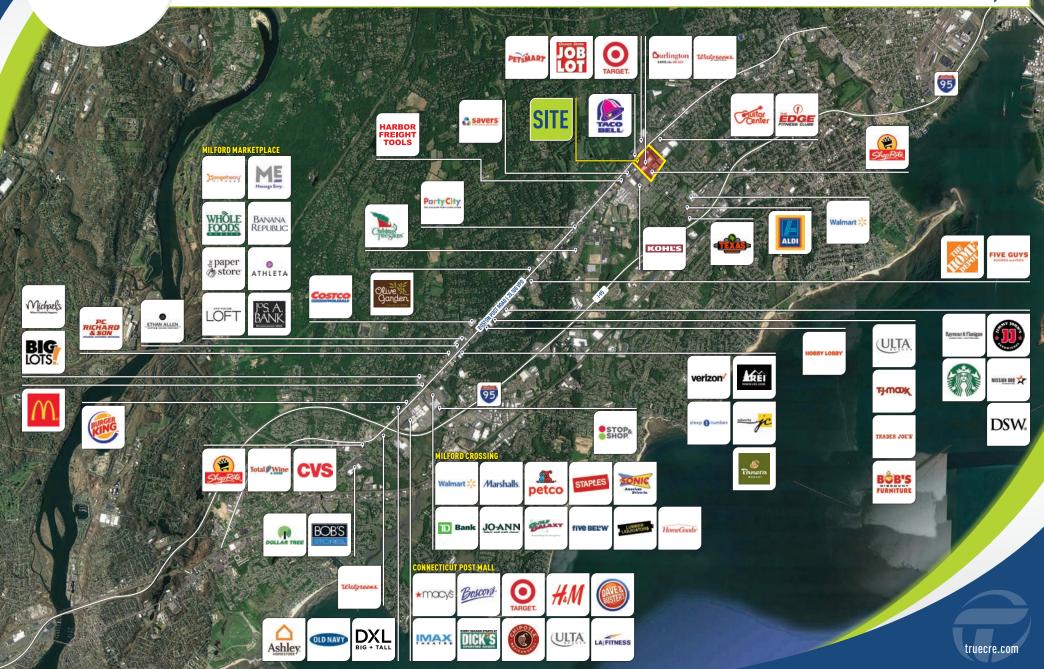

E, CT

### DEMOGRAPHICS

### **POPULATION**

2 miles: 36.888 5 miles: 195.863 10 miles: 504.484

### # HOUSEHOLDS

2 miles: 13.238 5 miles: 74.691 10 miles: 199,552

### AVG. HOUSEHOLD \$

2 miles: \$83,541 5 miles: \$86,793 10 miles: \$95.264



Baby Depot

- GLA: 247,611 SF
- Anchored by a top-performing Burlington
- Easy access to I-95
- 3 signalized entrances with a traffic count of 34,000 VPD.

### **MAJOR TENANTS** -









## A TRUE EXCLUSIVE.. **CALL FOR THE DETAILS!**

uxury Linens

### **AGENTS:**

### **Tyler Lyman**

203.529.4639 | tl@truecre.com

### **Dominick Musilli**

203.529.4629 | dm@truecre.com





## TRUE ORANGE PROMENADE

**ROUTE 1 & ROUTE 162 80-108 BOSTON POST ROAD ORANGE, CT** 





# **ORANGE PROMENADE**

ROUTE 1 & ROUTE 162 80-108 BOSTON POST ROAD ORANGE, CT