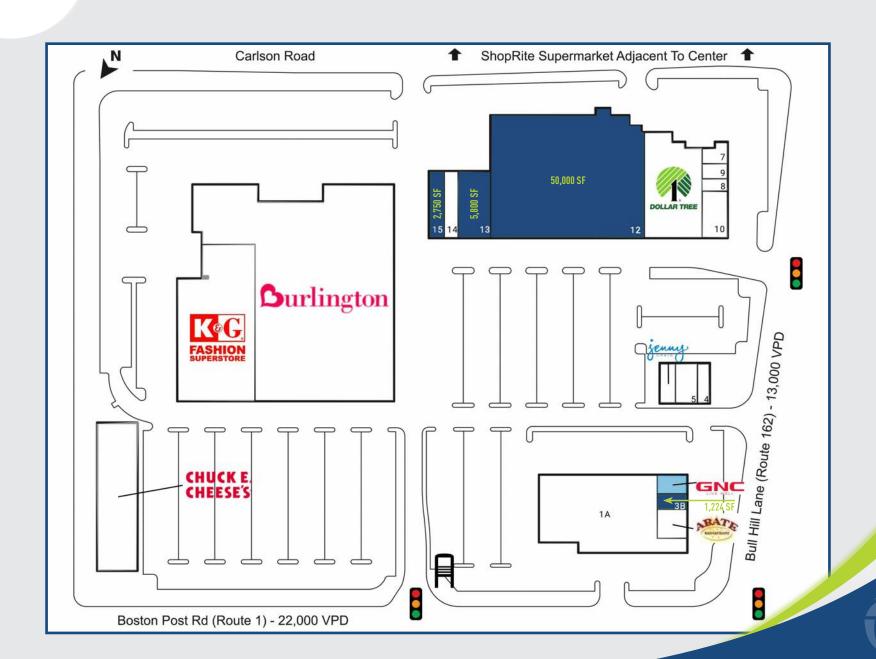

### **MAJOR TENANTS** -

### AVG. HOUSEHOLD \$

2 miles: \$83,541 5 miles: \$86,793 10 miles: \$95.264

Baby Depot

- GLA: 247,611 SF
- Anchored by a top-performing Burlington
- Easy access to I-95
- 3 signalized entrances with a traffic count of 34,000 VPD.