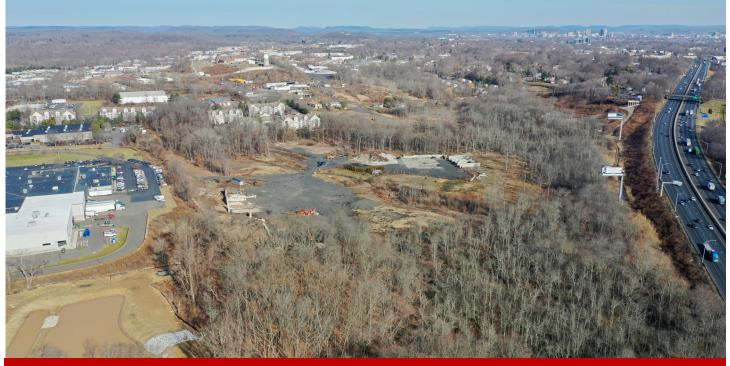

# LAND FOR SALE <u>0 EDISON ROAD, ORANGE, CT</u>

#### **OFFERED AT \$7.2 million**

- 32 acre sub-dividable parcel
- Prime location
- I-95 frontage
- High visibility and easy access on and off I-95
- Situation in a densely populated and heavily trafficked residential and commercial area
- The last parcel of undeveloped land in the Orange Industrial Park

#### **OFFERED AT \$7.2 million**

One of the last, substantial undeveloped sites situated along the I-95 corridor between New York City to New London, CT. This property is a 32 acre sub-dividable parcel, zoned LI, and consisting of 15 acres in Orange and 17 acres in West Haven, Connecticut. This 32 -acre lot is conveniently located between exit 41 and 42 of I-95, featuring both high visibility from and direct frontage on 1-95. The land is nestled in a densely populated and heavily trafficked residential and commercial area, adjacent to the new 137-acre Yale University West Campus, United Illuminating 19 acre headquarter facility, the Grand Reserve 164-unit apartment complex, the new FedEx 42-acre distribution facility, and the new VA care center. As the last parcel of undeveloped land in the orange industrial park, this property presents a multitude of different opportunities in a prime location.