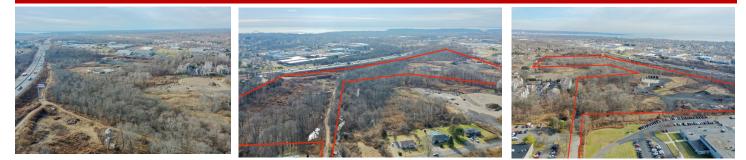

# LAND FOR SALE <u>0 EDISON ROAD, ORANGE, CT</u>

#### **OFFERED AT \$7.2 million**

- 32 acre sub-dividable parcel
- Prime location
- I-95 frontage
- High visibility and easy access on and off I-95
- Situation in a densely populated and heavily trafficked residential and commercial area
- The last parcel of undeveloped land in the Orange Industrial Park

#### **OFFERED AT \$7.2 million**

One of the last, substantial undeveloped sites situated along the I-95 corridor between New York City to New London, CT. This property is a 32 acre sub-dividable parcel, zoned LI, and consisting of 15 acres in Orange and 17 acres in West Haven, Connecticut. This 32 -acre lot is conveniently located between exit 41 and 42 of I-95, featuring both high visibility from and direct frontage on 1-95. The land is nestled in a densely populated and heavily trafficked residential and commercial area, adjacent to the new 137-acre Yale University West Campus, United Illuminating 19 acre headquarter facility, the Grand Reserve 164-unit apartment complex, the new FedEx 42-acre distribution facility, and the new VA care center. As the last parcel of undeveloped land in the orange industrial park, this property presents a multitude of different opportunities in a prime location.