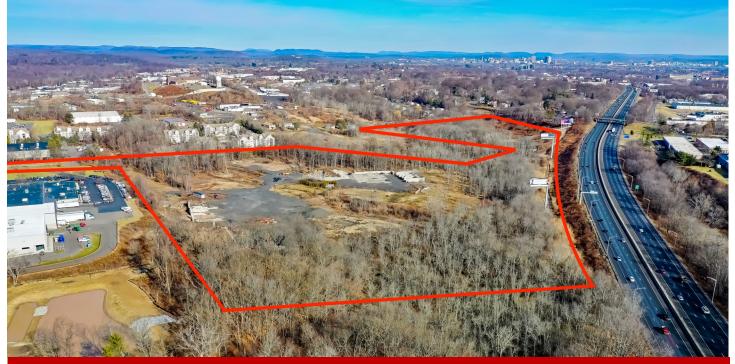

# LAND FOR SALE <u>0 EDISON ROAD, ORANGE, CT</u>

#### **OFFERED AT \$7.2 million**

- 32 acre sub-dividable parcel
- Prime location
- I-95 frontage
- High visibility and easy access on and off I-95
- Situation in a densely populated and heavily trafficked residential and commercial area
- The last parcel of undeveloped land in the Orange Industrial Park

#### **OFFERED AT \$7.2 million**

One of the last, substantial undeveloped sites situated along the I-95 corridor between New York City to New London, CT. This property is a 32 acre sub-dividable parcel, zoned LI, and consisting of 15 acres in Orange and 17 acres in West Haven, Connecticut. This 32 -acre lot is conveniently located between exit 41 and 42 of I-95, featuring both high visibility from and direct frontage on 1-95. The land is nestled in a densely populated and heavily trafficked residential and commercial area, adjacent to the new 137-acre Yale University West Campus, United Illuminating 19 acre headquarter facility, the Grand Reserve 164-unit apartment complex, the new FedEx 42-acre distribution facility, and the new VA care center. As the last parcel of undeveloped land in the orange industrial park, this property presents a multitude of different opportunities in a prime location.