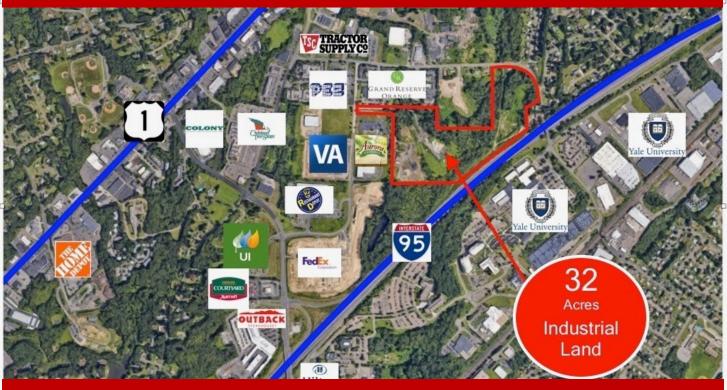

#### **OFFERED AT \$7.2 million**

One of the last, substantial undeveloped sites situated along the I-95 corridor between New York City to New London, CT. This property is a 32 acre sub-dividable parcel, zoned LI, and consisting of 15 acres in Orange and 17 acres in West Haven, Connecticut. This 32 -acre lot is conveniently located between exit 41 and 42 of I-95, featuring both high visibility from and direct frontage on 1-95. The land is nestled in a densely populated and heavily trafficked residential and commercial area, adjacent to the new 137-acre Yale University West Campus, United Illuminating 19 acre headquarter facility, the Grand Reserve 164-unit apartment complex, the new FedEx 42-acre distribution facility, and the new VA care center. As the last parcel of undeveloped land in the orange industrial park, this property presents a multitude of different opportunities in a prime location.

#### **OFFERED AT \$7.2 million**

- Yale University West Campus—137 acres
- United Illuminating— Headquarter facility—19 acres
- Grand Reserve 164 unit Apartment complex
- FedEx Distribution Center—42 acres
- New 45,000 sf Veteran Administration Care Center
- PEZ Headquarters
- Restaurant Depot
- Aurora Foods
- Colony Tool Headquarters